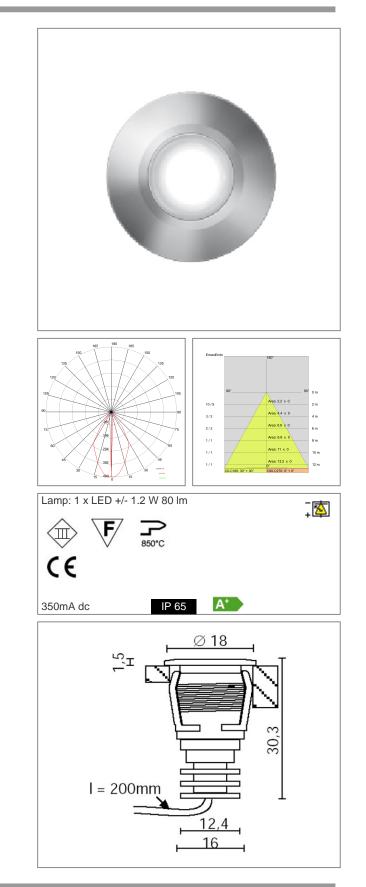

## EYES BASIC A COD: E900-M-LBC

Use: outside, led Installation: Wall/Ceiling recessed Recessed hole: Recessed hole diam.16 mm. Recessed thickness 2-28 mm Fixing system: Steel spring Body/structure: Chromed brass ring and die-cast aluminium body Colour: Chrome Optic/reflector: Metacrylate LED lens Equipment: Silicon rubber gaskets Control gear: Not included; to be ordered separately

Current: Beam angle: Insulation class: Weight: IP rating: Glow wire: Lamp included: Kind of led: Lamp wattage: Lamp luminous flux: Colour temperature: CRI:

0,010 kg 65 [850 °C] Yes Power LED 1.2 W 80 lm 3000K 80

Simmetric flood beam 60 Degrees

Review board:

11-07-2012

350mA dc

Insulation class 3