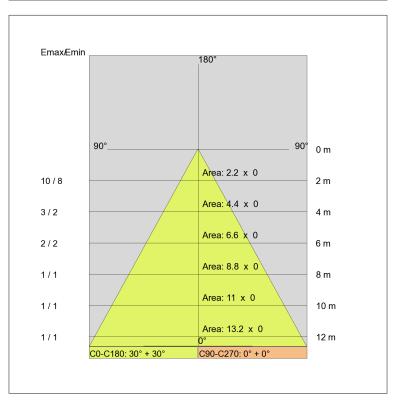

Simmetric flood beam 60 Degrees

Review board:

11-07-2012

350mA dc

Insulation class 3