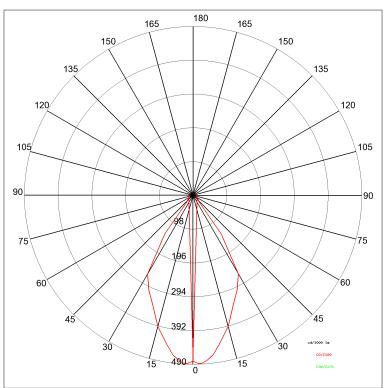

Simmetric flood beam 60 Degrees

Review board:

11-07-2012

350mA dc

Insulation class 3