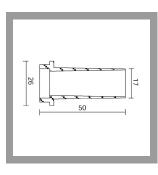

## EYES BASIC A COD: E900-M-LBC

Use: outside, led Installation: Wall/Ceiling recessed Recessed hole: Recessed hole diam.16 mm. Recessed thickness 2-28 mm Fixing system: Steel spring Body/structure: Chromed brass ring and die-cast aluminium body Colour: Chrome Optic/reflector: Metacrylate LED lens Equipment: Silicon rubber gaskets Control gear: Not included; to be ordered separately

Current: Beam angle: Insulation class: Weight: IP rating: Glow wire: Lamp included: Kind of led: Lamp wattage: Lamp luminous flux: Colour temperature: CRI:

0,010 kg 65 [850 °C] Yes Power LED 1.2 W 80 lm 3000K 80